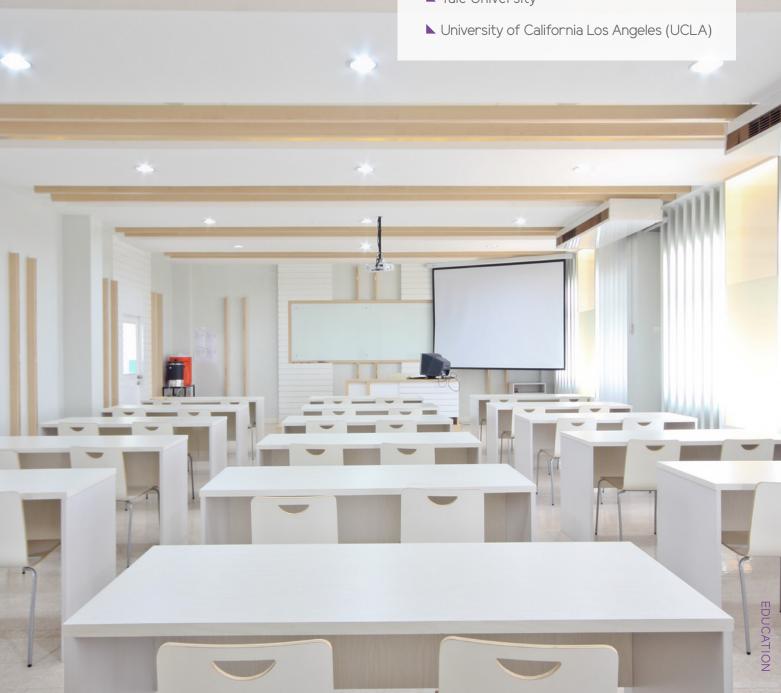

# MEGANITE FOR EDUCATION ENVIRONMENT

Educational environments today serve "kids" of all ages from kindergartners to senior citizens. School classrooms, colleges, universities, student accommodation and other spaces within educational environments must withstand the daily rigors of these highly utilized areas. Meganite can provide a lasting, inspiring application that supports learning.

Some of our valued partners who have specified Meganite for education projects across the world:

- ► University of Toronto
- ► Florida State University
- ► The University of Wisconsin
- ► Yale University