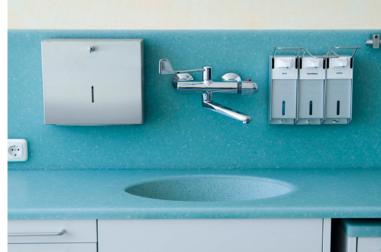

#### MEGANITE ACRYMED

Solid surface is a great hygienic material for all healthcare applications, horizontal and vertical surfaces benefit from its seamless and non-porous nature. This makes it ideal for hospitals, outpatient clinics and dental surgeries.

#### MEGANITE ACRYMED

AcryMed is certified quality in accordance with ISO 22196 standard (Japanese test method JIS Z 2801) to verify its significant impact that works 99.9% \* effective against bacteria. Advanced antimicrobial technology in the product range is specially developed to enhance the current solid surface benefits and improve indoor environment surfaces by protecting the surface against deterioration, stains and odor causing bacteria. Designing with AcryMed will stay cleaner and fresher between regular cleanings in the high hygienic demand space.