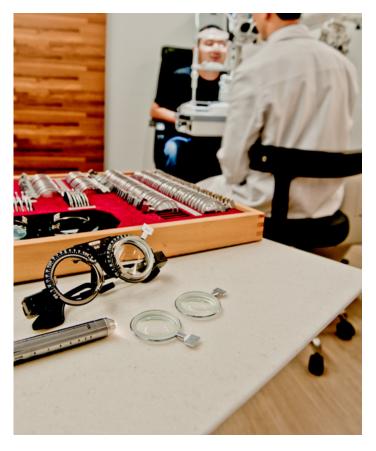

#### MEGANITE FOR YOUR HEALTHCARE FACILITY

Healthcare environment require high functioning materials that are resilient and meet strict regulation and high industry standards. While functionality and performance are top priorities, healthcare organizations do not want to sacrifice good design and aesthetics.

Meganite also offers new healthcare protection surface – Meganite AcryMed which protects the suface against deterioration, stain and odor causing bacteria.

Some of our valued partners who have specified Meganite for healthcare projects across the world:

- ► East Orange General Hospital, USA
- ► Elmhurst Memorial Hospital, USA
- ► Glendale Memorial Hospital, USA
- Mount St. Joseph, USA
- ► Penna Orthodontics Medical Centre, USA
- ► University of Pennsylvania Hospital, USA
- Yale-New Haven Hospital, USA