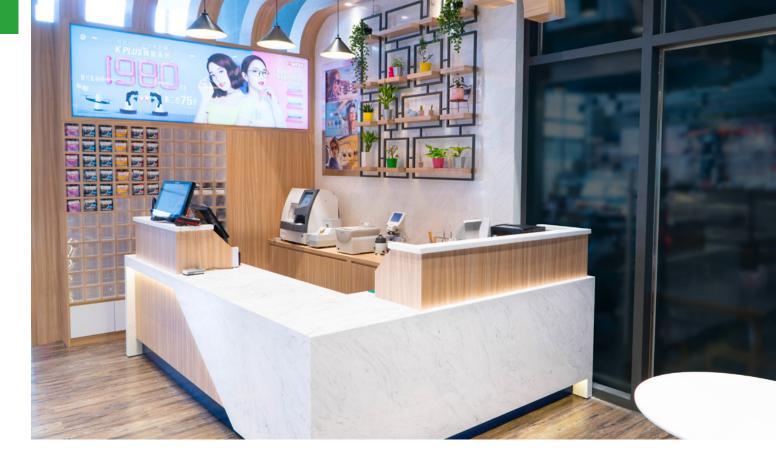

### **MEGANITE FOR** YOUR FOOD SERVICE **ESTABLISHMENT**

Food preparation and sanitation are important factors considered by food service owners, vendors and todays discerning consumers.

What are we eating? Where is it coming from? How was it prepared? These important questions are being asked by consumers who want to be confident that their food is being prepared and served to the highest standards and sanitary conditions.

Meganite is NSF certified for use in public food preparation areas. Seamless, nonporous and durable, our product will be on everyone's menu.

Some of our valued partners who have specified Meganite for retail and hospitality projects across the world:

- ► Starbucks
- ► KFC
- ► Häagen-Dazs
- ► Chili's
- ► Burger King
- ► Rita's Italian Ice
- ► Pizza Hut