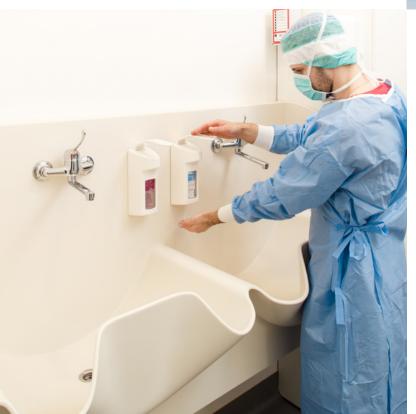

#### MEGANITE ACRYMED

Solid surface is a great hygienic material for all healthcare applications, horizontal and vertical surfaces benefit from its seamless and non-porous nature. This makes it ideal for hospitals, outpatient clinics and dental surgeries.

#### MEGANITE ACRYMED

AcryMed is certified quality in accordance with ISO 22196 standard (Japanese test method JIS Z 2801) to verify its significant impact that works 99.9% \* effective against bacteria. Advanced antimicrobial technology in the product range is specially developed to enhance the current solid surface benefits and improve indoor environment surfaces by protecting the surface against deterioration, stains and odor causing bacteria. Designing with AcryMed will stay cleaner and fresher between regular cleanings in the high hygienic demand space.

#### MEGANITE FOR YOUR HEALTHCARE FACILITY

Healthcare environment require high functioning materials that are resilient and meet strict regulation and high industry standards. While functionality and performance are top priorities, healthcare organizations do not want to sacrifice good design and aesthetics.

Meganite also offers new healthcare protection surface – Meganite AcryMed which protects the suface against deterioration, stain and odor causing bacteria.

Some of our valued partners who have specified Meganite for healthcare projects across the world: