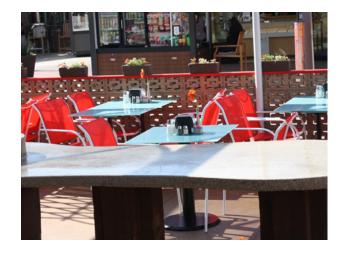

### MEGANITE FOR OUTDOOR SPACES

Meganite's non-porous and renewable surface makes it an ideal choice for exterior applications. Many of our decors offer a UV rating E2. Check out our color performance guide and choose a suitable décor for your next exterior project.

We can offer advise and guidance on recommended design and frame support.

Applications using MEGANITE?

- Wall Cladding
- ► Entrance Surrounds
- Shop Facades
- Signage
- ► ATM Surrounds
- ► Table Tops
- ► Window Reveals