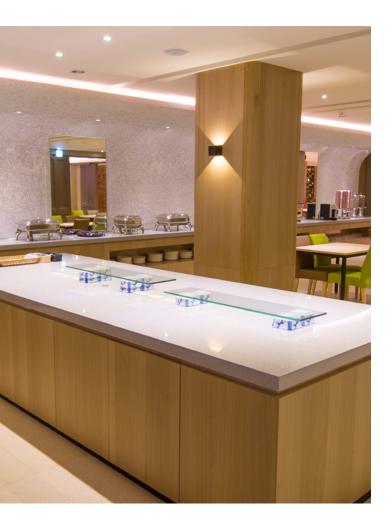

### **MEGANITE FOR** YOUR FOOD SERVICE **ESTABLISHMENT**

Food preparation and sanitation are important factors considered by food service owners, vendors and todays discerning consumers.

What are we eating? Where is it coming from? How was it prepared? These important questions are being asked by consumers who want to be confident that their food is being prepared and served to the highest standards and sanitary conditions.

Meganite is NSF certified for use in public food preparation areas. Seamless, nonporous and durable, our product will be on everyone's menu.

Some of our valued partners who have specified Meganite for retail and hospitality projects across the world:

- ► Starbucks
- ► KFC
- ► Häagen-Dazs
- ► Chili's
- ► Burger King
- ► Rita's Italian Ice
- ► Pizza Hut