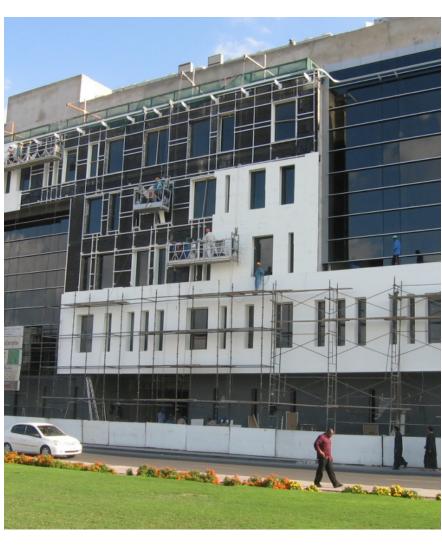

### MEGANITE FOR OUTDOOR SPACES

Meganite's non-porous and renewable surface makes it an ideal choice for exterior applications. Many of our decors offer a UV rating E2. Check out our color performance guide and choose a suitable décor for your next exterior project.

We can offer advise and guidance on recommended design and frame support.

Applications using MEGANITE?

- Wall Cladding
- ► Entrance Surrounds
- Shop Facades
- Signage
- ► ATM Surrounds
- ► Table Tops
- ► Window Reveals