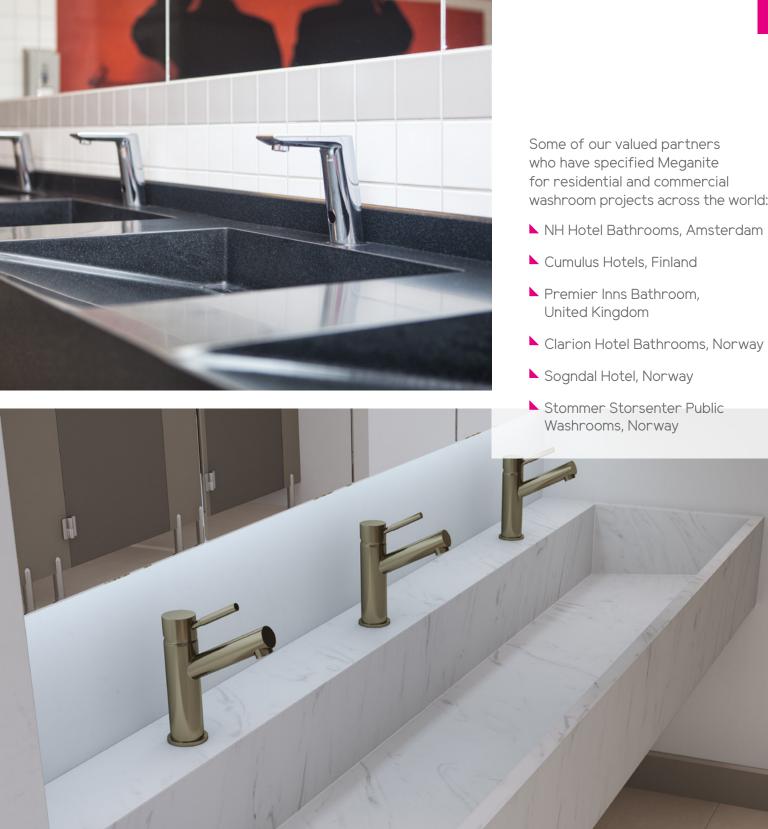

# MEGANITE A PERFECT WASHROOM SOLUTION

for residential and commercial washroom projects across the world:

outdate their interior décor. Today, residential design is less about keeping up with the latest fad and more about designing a comfortable space that suits your family and lifestyle. Meganite has all of these characteristics and more – Durable, affordable, easy to maintain product that has endless color, and design options.