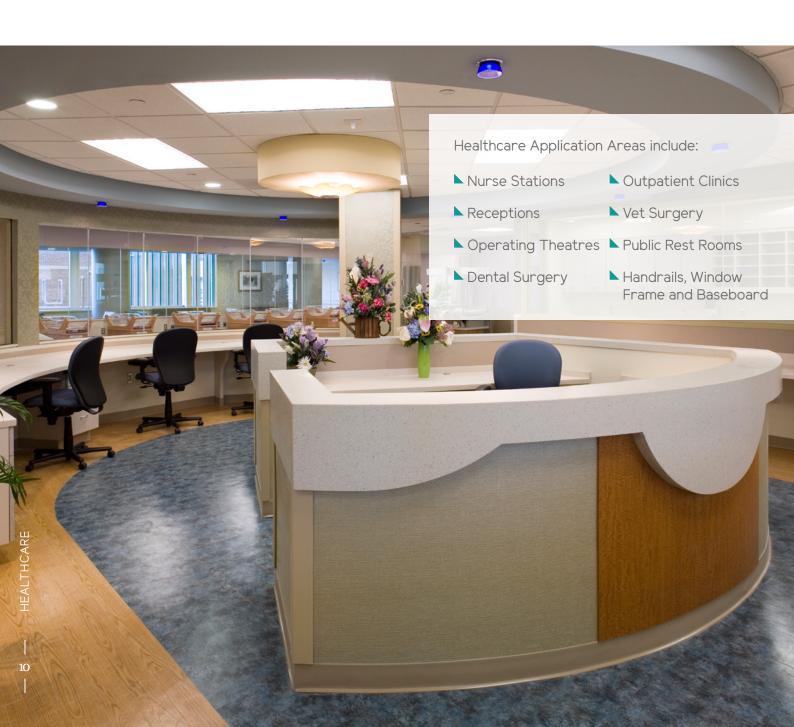

#### MEGANITE ACRYMED

Solid surface is a great hygienic material for all healthcare applications, horizontal and vertical surfaces benefit from its seamless and non-porous nature. This makes it ideal for hospitals, outpatient clinics and dental surgeries.

#### MEGANITE FOR YOUR HEALTHCARE FACILITY

Healthcare environment require high functioning materials that are resilient and meet strict regulation and high industry standards. While functionality and performance are top priorities, healthcare organizations do not want to sacrifice good design and aesthetics.

Meganite also offers new healthcare protection surface – Meganite AcryMed which protects the suface against deterioration, stain and odor causing bacteria.

Some of our valued partners who have specified Meganite for healthcare projects across the world: