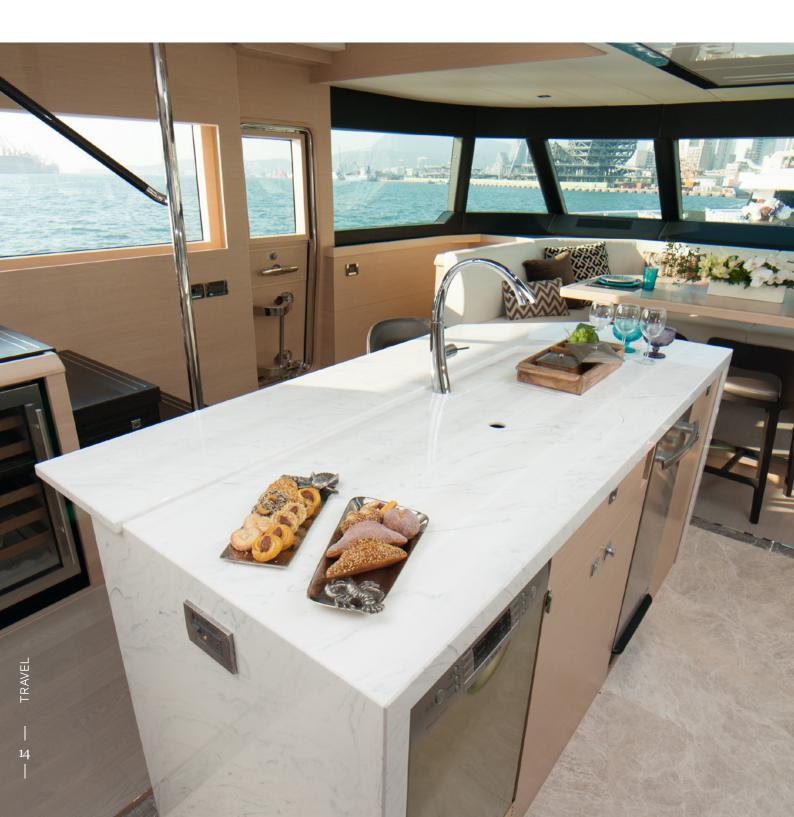

# MEGANITE FOR COMMERCIAL & DOMESTIC TRAVEL ENVIRONMENT

MEGANITE's versatility, durability and performance backed by test certification make it an ideal choice for the travel Industry. Widely used in cruise ships, yachts, trains and motor homes particularly in gallery kitchens, bathrooms, bar and restaurant areas due to the products design freedom.

▲ ASTM E84 (Class 1/A)

► IMO certified

► NSF certified

Some of our valued partners who have specified Meganite for commercial and domestic travel environnment projects across the world:

- ► Bavaria Yachts GmbH
- ► Concorde Reisemobile GmbH
- ► Horizon Yacht, Global, 5th Largest Global Custom Luxury Yacht Builder
- ▶ Broom Boats Limited
- Crystal Cruises
- ► Hylas Yachts, Custom Yacht Builder