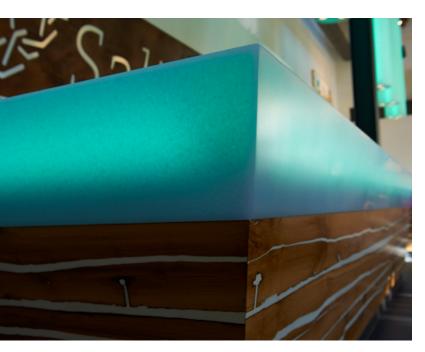

### MEGANITE TRANSLUCENTS

If you want to make a statement look no further than Meganite's translucent series, solid pastel decors from the glow range become vivid electric bold decors when backlit. If you want the same effect with a granite design, our Ice collection will give you the perfect result. The white translucent can easily become a different color with the use of LED behind.